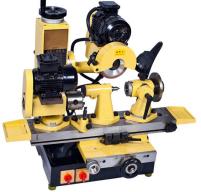

Sharpening scope: In hole, outer annulus, column, trench, taper, end mill, disc cutter, lathe tool, square

shape and diamond cutting tool, gear cutting tool and so on. The working table uses dovetail guide rail or high precision straight line roiling guide rails,good back and

forth movement, high stability, steady bed platform, dexterous operation. Motor can rotate 360° in the horizontal plane, the grinding wheel can be clockwise and anticlockwise

rapidly. When grind different kinds of material's cutter, you can turn the grinding wheel, which can add the safety and reduce the time of replacing and dressing the grinding wheel, adding controllability of cutter grinding. Standard accessory can grind lathe tool, end milling cutter, face and side cutters, hobbing cutters, circular