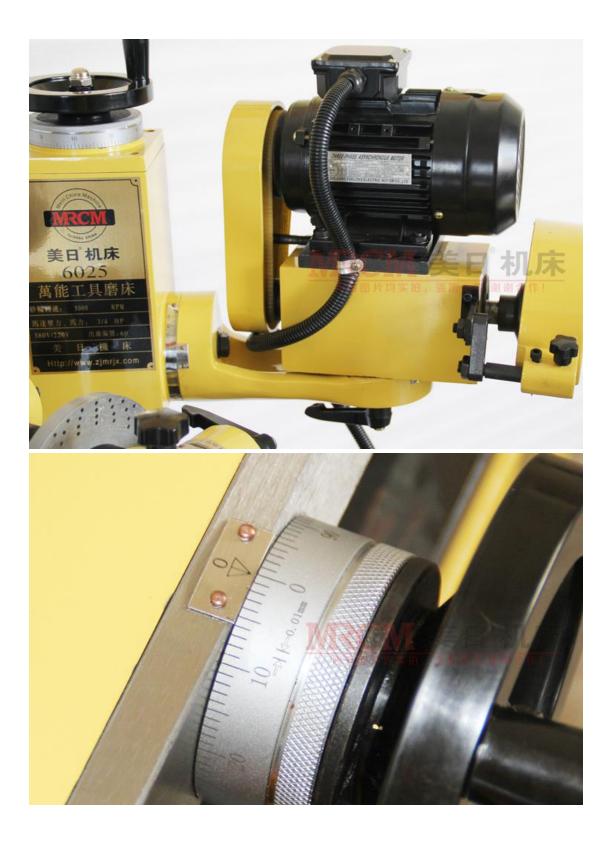

Sharpening scope: In hole, outer annulus, column, trench, taper, end mill, disc cutter, lathe tool, square

shape and diamond cutting tool, gear cutting tool and so on. The working table uses dovetail guide rail or high precision straight line roiling guide rails,good back and

forth movement, high stability, steady bed platform, dexterous operation. Motor can rotate 360° in the horizontal plane, the grinding wheel can be clockwise and anticlockwise

rapidly. When grind different kinds of material's cutter, you can turn the grinding wheel, which can add the safety and reduce the time of replacing and dressing the grinding wheel, adding controllability of cutter grinding. Standard accessory can grind lathe tool, end milling cutter, face and side cutters, hobbing cutters, circular