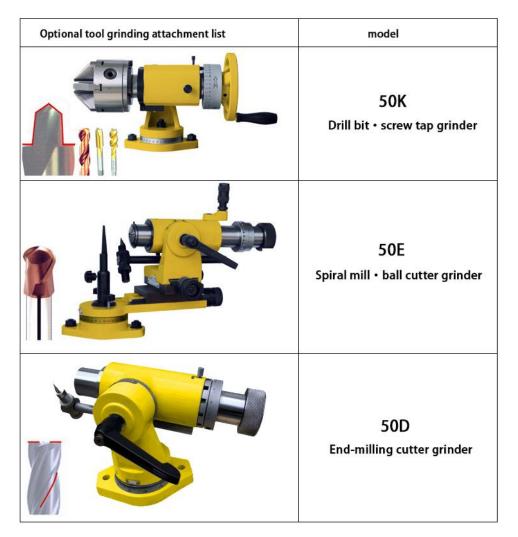

## paper cutters,etc.

Choosing 50E accessory can grind MO-type 4# coning spiral milling cutter, ball cutter, R-shape lathe tool,etc.

Choosing 50K accessory can grind MO-type 4# coning or diameter 3-32mm drill bit, screw tap, etc.

Choosing 50D accessory can grind MO-type 4# coning spiral milling cutter, etc. Choosing 50J thimble, 50B toolbox and so on.

| Model                                 | MR-6025    |
|---------------------------------------|------------|
| Max. Grinding diameter                | 250mm      |
| About worktable diameter              | 350mm      |
| About workable traveling schedule     | 150mm      |
| Elevating Distance of Wheel head      | 150mm      |
| Rotating Angle of Wheel head          | 360°       |
| Grinding head speed                   | 5000RPM    |
| Horse Power and Voltage of Motor      | 3/4HP,380V |
| Power                                 | 1HP        |
| Inner bore of the grinding work piece | 10-50mm    |
| lateral feeding distance              | 190mm      |
| Workable area                         | 130×550mm  |
| Elevating Distance of Wheel head      | 160mm      |

| 135mm                                                                                                                                                                                                                                                                                                         |
|---------------------------------------------------------------------------------------------------------------------------------------------------------------------------------------------------------------------------------------------------------------------------------------------------------------|
|                                                                                                                                                                                                                                                                                                               |
| mo-type 4#                                                                                                                                                                                                                                                                                                    |
| 150×16×32mm                                                                                                                                                                                                                                                                                                   |
| 730×710×715mm                                                                                                                                                                                                                                                                                                 |
| 212kg/222kg                                                                                                                                                                                                                                                                                                   |
| <ul> <li>★50E grind spiral milling cutter ball end mill,R type lather tool,graver and other taper milling cutter.</li> <li>★ 50K can grind drill bit ,screw tap,side mill,round bar and so on.</li> <li>★50D can grind end mill ,side mill and so on.</li> <li>★50B tablebox</li> <li>★50J thimble</li> </ul> |
|                                                                                                                                                                                                                                                                                                               |