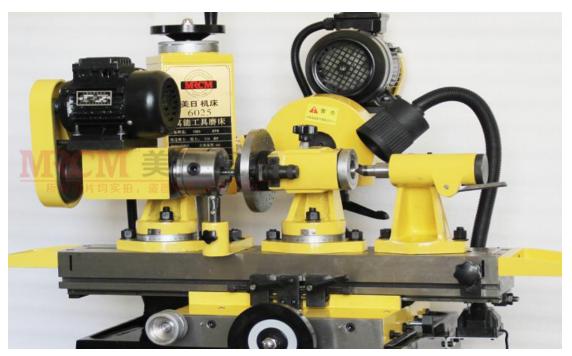

Sharpening scope: In hole, outer annulus, column, trench, taper, end mill, disc cutter, lathe tool, square

shape and diamond cutting tool, gear cutting tool and so on. The working table uses dovetail guide rail or high precision straight line roiling guide rails,good back and

forth movement, high stability, steady bed platform, dexterous operation. Motor can rotate 360° in the horizontal plane, the grinding wheel can be clockwise and anticlockwise

rapidly. When grind different kinds of material's cutter, you can turn the grinding wheel, which can add the safety and reduce the time of replacing and dressing the grinding wheel, adding controllability of cutter grinding. Standard accessory can grind lathe tool, end milling cutter, face and side cutters, hobbing cutters, circular