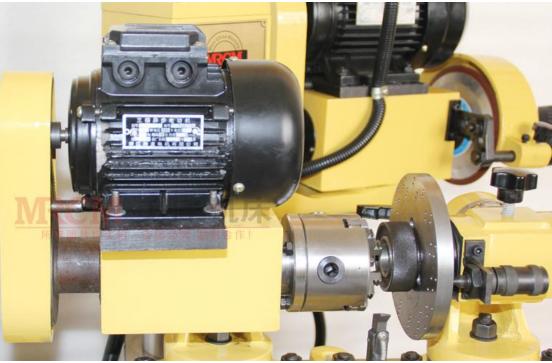

forth movement, high stability, steady bed platform, dexterous operation. Motor can rotate 360° in the horizontal plane, the grinding wheel can be clockwise and anticlockwise

rapidly. When grind different kinds of material's cutter, you can turn the grinding wheel, which can add the safety and reduce the time of replacing and dressing the grinding wheel, adding controllability of cutter grinding. Standard accessory can grind lathe tool, end milling cutter, face and side cutters, hobbing cutters, circular